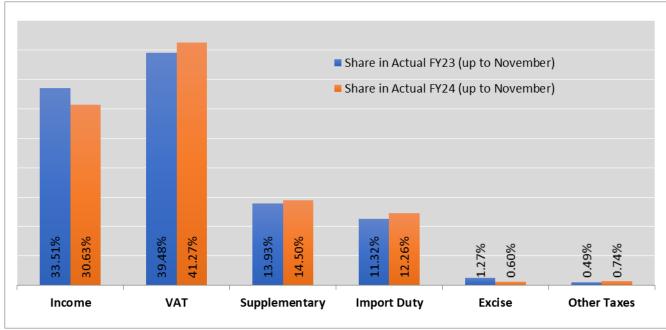

#### 3.2 NBR TAX REVENUE

Figure 7: Share Among NBR Taxes

- In FY23 actual tax revenue collection was 7.3 percent of GDP
- Tax revenue collection target for FY24 is 9 percent of GDP. This is 15.98 percent higher than the revised budget of FY23 and 37.3 percent higher than the actual collection of FY23.

In FY24, as of November 2023, a significant part of NBR tax revenue was generated from indirect taxes. Of the total NBR tax collected 41.27 percent came from VAT, 30.63 percent from Income Tax, 14.50 percent from Supplementary Duty, 12.26 percent from Import Duty, with the remainder sourced from Excise, Export Duty, and other Taxes.