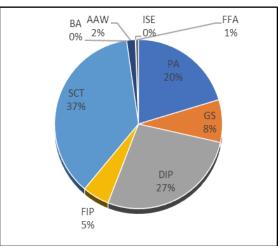

#### 1.2 OPERATING EXPENDITURE: ECONOMIC CLASSIFICATION

Besides broad sector-wise and ministry-wise classification, operating spending is also categorized into economic groups, namely, Pay and Allowances (PA), Goods & Services (GS), Interest Payment (IP), (Domestic & Foreign), Subsidies & Current Transfer (SCT), Block Allocation (BA), Acquisition of Assets and Works (AAW), Investment in Share & Equities (ISE), Foreign Financial Assets (FFA), and Programme Financed from Operating Budget (PFNDB). The status of actual spending up to November 2023 as per economic classification is shown in **Figure 3** and **Figure 4**. The detailed structure and pattern of operating expenditure under this classification are included in the Appendix (**Appendix 3**).

Figure 3: Actual Expenditure according to Economic classification FY24 (up to November 2023)

Figure 4: Share of Different Categories in Total Actual Spending in FY24 (up to November 2023)

Up to November 2023, the utilization rate of total operating expenditure was 27.2 percent. In certain categories, such as Interest Payment (Domestic & International) (43%) and Pay and Allowance (32%), the spending rate exceeded the overall utilization rate.