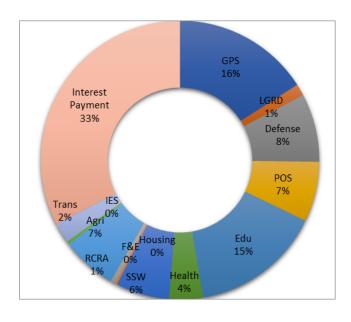

#### 1.1.3 Sectors' Share in Resource Utilization

Figure 1: Sector Share in Resource Utilization in FY24 (Up to November 2023)

Sector-wise share in utilizing resources under operating expenditure is shown in **Figure 1.** 

➤ Individually the largest share goes to Interest Payment (33 percent) followed by General Public Service (16 percent), Education (15 percent), Defense (8 percent), Public Order & Safety (7 percent), and Agriculture (7 percent) and Social Security and Welfare (6 percent).