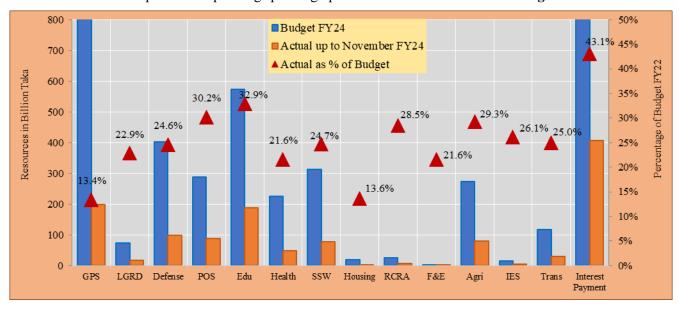

#### 1.1.4 Sector-wise Utilization

Figure 2: Operating Expenditure (Up to November 2023)

Sector-wise utilization pattern of operating spending up to November 2023 is shown in **Figure 2**.

Figure 2 exhibits the comparative position of different sectors in terms of utilization of allocated resources. Predominantly, the sectors of Interest Payment (43.1%), Education (32.9%), Public Order and Safety (30.2%),

Agriculture (29.3%), and Recreation, Culture, and Religious Affairs (28.5%) have demonstrated superior performance. A table containing detailed data is attached as Appendix 1.