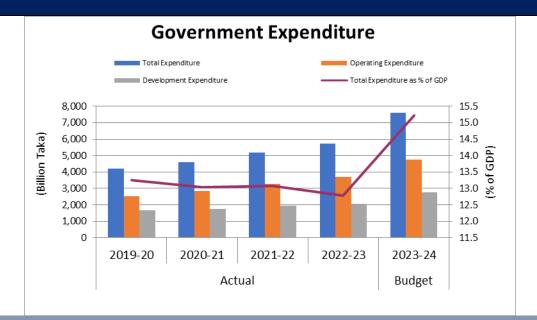

Government spending is categorized under two main headings: Operating Expenditure and Development Expenditure. The total actual operating expenditure up to November 2023, in the current fiscal year (FY24), amounts to 27.2 percent of the operating budget estimates. The actual development expenditure during the same timeframe is 12.13 percent of the development budget estimate. It is important to note that three memorandum items (Net Outlay of the Food Accounts Operation, Loans and Advances and Non-ADP Employment Generation Programme) fall outside these two main categories.

Balance (Surplus/Deficit)/ Overall balance of the budget is calculated either by including grants or disregarding them. As of November 2023, in FY24, the overall balance (excluding grants) experienced a negative figure, standing at -0.03 percent of GDP.

- In FY23, the actual budget deficit (excluding grants) as a percentage of GDP was 4.61 percent. Including grants it was 4.55 percent of GDP;
- Budget deficit (excluding grants) for FY24 is estimated to be 5.23 percent of GDP. Including grants the deficit is expected to be 5.15 percent of GDP;
- For FY24, the actual overall balance up to November 2023 (excluding grants) witnesses a slightly negative value which was -0.03 percent of GDP.