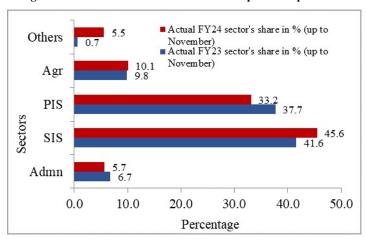

#### 2.2 Broad Sector wise Utilization Pattern

Figure 5: Broad Sector-wise Share in Development Expenditure

Total development expenditure is further classified under 5 broad categories. The status of actual expenditure under these 5 categories till November 2023 is presented in **Figure 5**.

■ From the graph, it appears that up to November 2023, the maximum share of spending went to Social Infrustructure (SIS) (45.6 percent), followed by Physical Infrustructure (PIS) (33.2 percent).