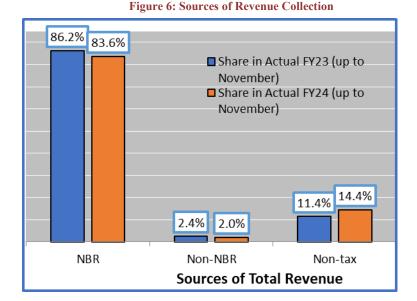

Revenue income is generated from tax and non-tax sources. Up to November 2023, 31.3 percent of the total revenue target has been achieved. During this period, the major share of the revenue, 83.6 percent, came from NBR (National Board of Revenue) taxes. Total NBR tax collection stands at 30.4 percent of the annual target.

<sup>&</sup>lt;sup>4</sup>Detailed information on revenue collection position and growth is included in the appendix (Appendix 5 & 6).

- A major share of the government revenue comes from NBR sources (83.6 percent up to November 2023).
- > The growth rates of NBR and non-NBR tax revenue stood at 12.88 percent and -2.9 percent, respectively. Meanwhile, non-tax revenue collection grew 47.08% percent compared to the corresponding period of previous fiscal year (FY23).
- > For tax and non-tax revenue, achievements as to the annual target were 29.7 and 45.0 percent respectively.

#### 3.2 NBR TAX REVENUE

Figure 7: Share Among NBR Taxes

- In FY23 actual tax revenue collection was 7.3 percent of GDP
- Tax revenue collection target for FY24 is 9 percent of GDP. This is 15.98 percent higher than the revised budget of FY23 and 37.3 percent higher than the actual collection of FY23.