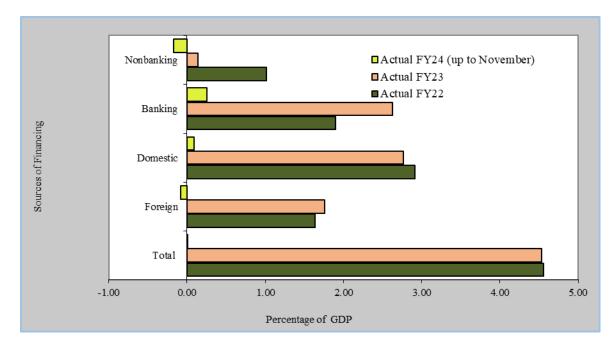

# 5.0 Financing

Table 6 and Figure 8 present the sources of financing, the deficits and their shares as percentage of GDP

**Table 6: Financing Budget deficit** 

(In crore taka)

|                                            |         |               | (III                 | crore iaka)         |         |                      |                           |                           |
|--------------------------------------------|---------|---------------|----------------------|---------------------|---------|----------------------|---------------------------|---------------------------|
|                                            |         | Year: 2022-23 | <b>.</b>             |                     | Year:2  | 023-24               | Accounts                  | Accounts                  |
| Description                                | Budget  | Revised       | Accounts<br>November | Accounts<br>2022-23 | Budget  | Accounts<br>November | FY23 up<br>to<br>November | FY24 up<br>to<br>November |
| 1                                          | 2       | 3             | 4                    | 5                   | 6       | 7                    | 8                         | 9                         |
| 1.0 Foreign<br>Borrowing-Net               | 95,458  | 83,819        | 203                  | 79,156              | 102,490 | 853                  | 4,519                     | -4,139                    |
| 1.1 Foreign Borrowing                      | 112,458 | 101,969       | 1,486                | 96,647              | 127,190 | 2,673                | 11,063                    | 7,218                     |
| 1.2 Amortization                           | -17,000 | -18,150       | -1,283               | -17,491             | -24,700 | -1,819               | -6,544                    | -11,357                   |
| 2.0 Domestic<br>Borrowing                  | 146,335 | 140,425       | 9,707                | 124,356             | 155,395 | 3,344                | 11,440                    | 4,627                     |
| 2.1 Borrowing from<br>Banking System (Net) | 106,334 | 115,425       | 12,393               | 118,025             | 132,395 | 7,055                | 25,885                    | 12,965                    |
| 2.1.1 Long-Term Debt<br>(Net)              | 68,192  | 73,900        | 3,300                | 52,335              | 86,580  | -5,184               | 11,293                    | 5,421                     |
| 2.1.2 Short-Term Debt<br>(Net)             | 38,142  | 41,525        | 9,093                | 65,690              | 45,815  | 12,239               | 14,592                    | 7,545                     |
| 2.2 Non-Bank<br>Borrowing (Net)            | 40,001  | 25,000        | -2,686               | 6,331               | 23,000  | -3,711               | -14,445                   | -8,338                    |
| 2.2.1 National Savings<br>Schemes (Net)    | 35,000  | 20,000        | -1,013               | -3,347              | 18,000  | -1,432               | -1,638                    | -3,759                    |
| 2.2.2 Others                               | 5,001   | 5,000         | -1,673               | 9,678               | 5,000   | -2,279               | -12,807                   | -4,580                    |
| Total - Financing :                        | 241,793 | 224,244       | 9,910                | 203,511             | 257,885 | 4,197                | 15,959                    | 488                       |
| (In percent of GDP)<br>(Base: 2015-16)     | 5.38    | 4.99          | 0.22                 | 4.53                | 5.15    | 0.08                 | 0.36                      | 0.01                      |

Figure 8: Sources of Financing Deficit

For FY24, up to November, total financing is positive and overall balance is negative