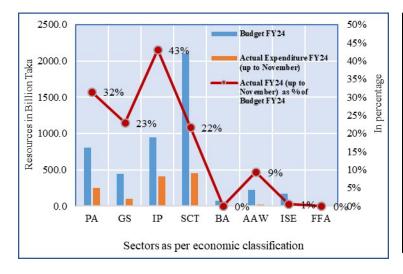

#### 1.2 OPERATING EXPENDITURE: ECONOMIC CLASSIFICATION

Besides broad sector-wise and ministry-wise classification, operating spending is also categorized into economic groups, namely, Pay and Allowances (PA), Goods & Services (GS), Interest Payment (IP), (Domestic & Foreign), Subsidies & Current Transfer (SCT), Block Allocation (BA), Acquisition of Assets and Works (AAW), Investment in Share & Equities (ISE), Foreign Financial Assets (FFA), and Programme Financed from Operating Budget (PFNDB). The status of actual spending up to November 2023 as per economic classification is shown in **Figure 3** and **Figure 4**. The detailed structure and pattern of operating expenditure under this classification are included in the Appendix (**Appendix 3**).

Figure 3: Actual Expenditure according to Economic classification FY24 (up to November 2023)

Figure 4: Share of Different Categories in Total Actual Spending in FY24 (up to November 2023)

Up to November 2023, the utilization rate of total operating expenditure was 27.2 percent. In certain categories, such as Interest Payment (Domestic & International) (43%) and Pay and Allowance (32%), the spending rate exceeded the overall utilization rate.