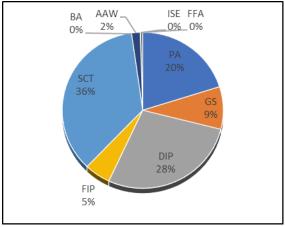

#### 1.1.3 Sectors' Share in Resource Utilization

Figure 1: Sector Share in Resource Utilization in FY24 (Up to December 2023)

Sector-wise share in utilizing resources under operating expenditure is shown in **Figure 1.** 

➤ Individually the largest share goes to Interest Payment (33 percent) followed by General Public Service (16 percent), Education (15 percent), Defense (8 percent), Public Order & Safety (7 percent), and Agriculture and SSW (both 6 percent).

#### 1.2 OPERATING EXPENDITURE: ECONOMIC CLASSIFICATION

Besides broad sector-wise and ministry-wise classification, operating spending is also categorized into economic groups, namely, Pay and Allowances (PA), Goods & Services (GS), Interest Payment (IP), (Domestic & Foreign), Subsidies & Current Transfer (SCT), Block Allocation (BA), Acquisition of Assets and Works (AAW), Investment in Share & Equities (ISE), Foreign Financial Assets (FFA), and Programme Financed from Operating Budget (PFNDB). The status of actual spending up to December 2023 as per economic classification is shown in **Figure 3** and **Figure 4**. The detailed structure and pattern of Operating expenditure under this classification are included in the Appendix (**Appendix 3**).

Figure 3: Actual Expenditure according to Economic classification FY24 (up to December 2023)

Figure 4: Share of Different Categories in Total Actual Spending in FY24 (up to December 2023)

Up to December 2023, the utilization rate of total operating expenditure was 31.8 percent. In certain categories, such as interest payment (53%) and Pay and Allowances (38%), the spending rate exceeded the overall utilization rate.