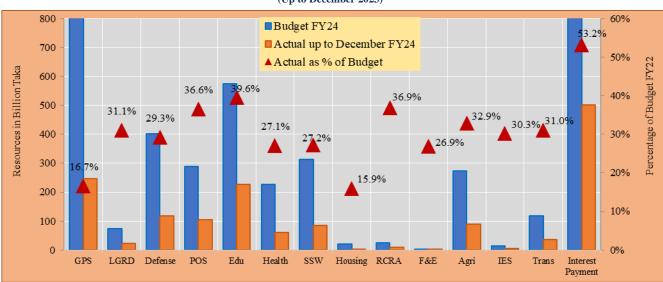

#### 1.1.4 Sector-wise Utilization

Sector-wise utilization pattern of operating spending up to December 2023 is shown in **Figure 2**.

Figure 2: Operating Expenditure (Up to December 2023)

**Figure 2** exhibits the comparative position of different sectors in terms of utilization of allocated resources. Predominantly, the sectors of Interest Payment (53.2%), Education (39.6%), Recreation, Culture, and Religious Affairs (36.9%), Public Order and Safety (36.6%), and Agriculture (32.9%) have demonstrated superior performance. A table containing detailed data is attached as Appendix 1.