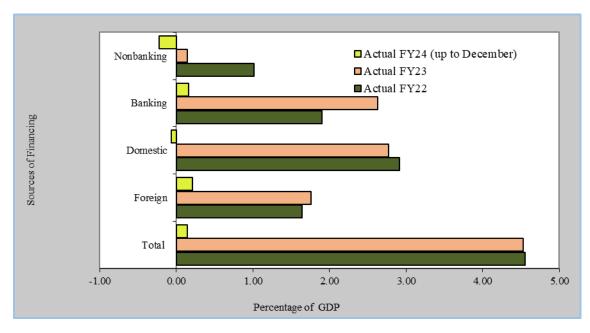

# 5.0 Financing

Table 6 and Figure 8 present the sources of financing, the deficits and their shares as percentage of GDP.

**Table 6: Financing Budget deficit** 

(In crore taka)

|                                         |         | Year: 2022-23 |                      |                     | Year:2  | 023-24               | ,                            | і стоте шки)                       |
|-----------------------------------------|---------|---------------|----------------------|---------------------|---------|----------------------|------------------------------|------------------------------------|
| Description                             | Budget  | Revised       | Accounts<br>December | Accounts<br>2022-23 | Budget  | Accounts<br>December | Accounts FY23 up to December | Accounts<br>FY24 up to<br>December |
| 1                                       | 2       | 3             | 4                    | 5                   | 6       | 7                    | 8                            | 9                                  |
| 1.0 Foreign Borrowing-<br>Net           | 95,458  | 83,819        | 3,645                | 79,156              | 102,490 | 14,486               | 8,164                        | 10,347                             |
| 1.1 Foreign Borrowing                   | 112,458 | 101,969       | 4,738                | 96,647              | 127,190 | 15,894               | 15,801                       | 23,112                             |
| 1.2 Amortization                        | -17,000 | -18,150       | -1,093               | -17,491             | -24,700 | -1,409               | -7,637                       | -12,765                            |
| 2.0 Domestic Borrowing                  | 146,335 | 140,425       | 754                  | 124,356             | 155,395 | -7,914               | 12,194                       | -3,288                             |
| 2.1 Borrowing from Banking System (Net) | 106,334 | 115,425       | 4,364                | 118,025             | 132,395 | -4,887               | 30,249                       | 8,079                              |
| 2.1.1 Long-Term<br>Debt (Net)           | 68,192  | 73,900        | 4,902                | 52,335              | 86,580  | 5,267                | 16,195                       | 10,688                             |
| 2.1.2 Short-Term<br>Debt (Net)          | 38,142  | 41,525        | -538                 | 65,690              | 45,815  | -10,154              | 14,054                       | -2,609                             |
| 2.2 Non-Bank<br>Borrowing (Net)         | 40,001  | 25,000        | -3,610               | 6,331               | 23,000  | -3,028               | -18,055                      | -11,366                            |
| 2.2.1 National Savings Schemes (Net)    | 35,000  | 20,000        | -1,426               | -3,347              | 18,000  | -1,990               | -3,064                       | -5,749                             |
| 2.2.2 Others                            | 5,001   | 5,000         | -2,184               | 9,678               | 5,000   | -1,038               | -14,991                      | -5,618                             |
| Total - Financing:                      | 241,793 | 224,244       | 4,399                | 203,511             | 257,885 | 6,571                | 20,358                       | 7,059                              |
| (In percent of GDP)<br>(base: 2015-16): | 5.38    | 4.99          | 0.10                 | 4.53                | 5.15    | 0.13                 | 0.45                         | 0.14                               |

**Figure 8: Sources of Financing Deficit** 

For FY24, up to December, total financing is positive and overall balance is negative.