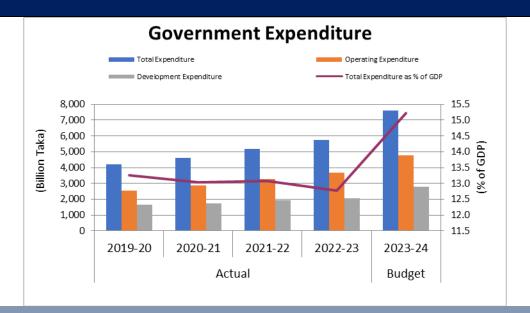

Government spending is categorized under two main headings: Operating Expenditure and Development Expenditure. The total actual operating expenditure up to December 2023, in the current fiscal year (FY24), amounts to 31.8 percent of the operating budget estimates. The actual development expenditure during the same timeframe is 15.73 percent of the development budget estimate. It is important to note that three memorandum items (Net Outlay of the Food Accounts Operation, Loans and Advances and Non-ADP Employment Generation Programme) fall outside these two main categories.