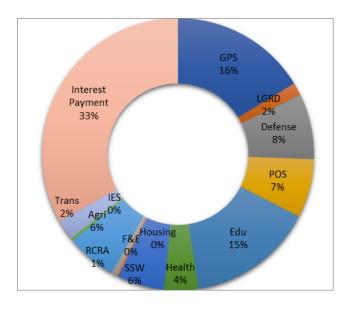

#### 1.1.3 Sectors' Share in Resource Utilization

Figure 1: Sector Share in Resource Utilization in FY24 (Up to December 2023)

Sector-wise share in utilizing resources under operating expenditure is shown in **Figure 1.** 

➤ Individually the largest share goes to Interest Payment (33 percent) followed by General Public Service (16 percent), Education (15 percent), Defense (8 percent), Public Order & Safety (7 percent), and Agriculture and SSW (both 6 percent).