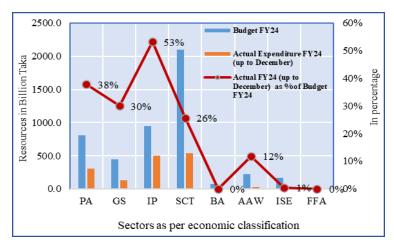

#### 1.2 OPERATING EXPENDITURE: ECONOMIC CLASSIFICATION

Besides broad sector-wise and ministry-wise classification, operating spending is also categorized into economic groups, namely, Pay and Allowances (PA), Goods & Services (GS), Interest Payment (IP), (Domestic & Foreign), Subsidies & Current Transfer (SCT), Block Allocation (BA), Acquisition of Assets and Works (AAW), Investment in Share & Equities (ISE), Foreign Financial Assets (FFA), and Programme Financed from Operating Budget (PFNDB). The status of actual spending up to December 2023 as per economic classification is shown in **Figure 3** and **Figure 4**. The detailed structure and pattern of Operating expenditure under this classification are included in the Appendix (**Appendix 3**).

Figure 3: Actual Expenditure according to Economic classification FY24 (up to December 2023)

Figure 4: Share of Different Categories in Total Actual Spending in FY24 (up to December 2023)

Up to December 2023, the utilization rate of total operating expenditure was 31.8 percent. In certain categories, such as interest payment (53%) and Pay and Allowances (38%), the spending rate exceeded the overall utilization rate.