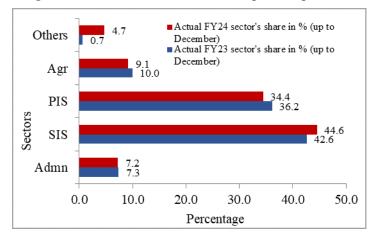

#### 2.2 Broad Sector wise Utilization Pattern

Figure 5: Broad Sector-wise Share in Development Expenditure

Total development expenditure is further classified under 5 broad categories. The status of actual expenditure under these 5 categories till December 2023 is presented in **Figure 5**.

From the graph, it appears that up to December 2023, the maximum share of spending went to Social Infrustructure (44.6 percent), followed by Physical Infrustructure (34.4 percent).