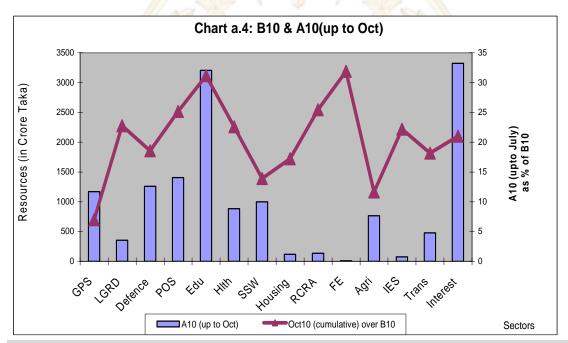

# a.4 Utilization up to October FY10

Sector-wise utilization of resources (up to October FY10) is shown in Table a.4 and Chart a.4 (presented in the next page). It appears that the following two sectors have a utilization rate more than 20.0%:

- ⇒ FE (31.9%)
- $\Rightarrow$  Education (31.2%)

PIS = Physical Infrastructure, covers FE and Trans; and Others include RCRA and IES

<sup>&</sup>lt;sup>4</sup> Admn = General Public Services, Defence, and Public Order and Safety, SIS = Social Infrastructure, covers Edu, health, Housing and SSW & LGRD.

Table a.4: Resource Utilization Pattern of and up to October FY 10

(In Crore Taka)

| Sectors  | A09 (Oct) | A09 (Up to | A10 (Oct) | A10 (up to | Oct 10 over   | Up to Oct10 over | Oct10                    |
|----------|-----------|------------|-----------|------------|---------------|------------------|--------------------------|
|          |           | Oct)       |           | Oct)       | Oct'09 (in %) | Oct 09           | (cumulative)<br>over B10 |
| GPS      | 191.0     | 1086.1     | 264.5     | 1169.5     | 138.4         | 107.7            | 7.0                      |
| LGRD     | 53.4      | 229.9      | 104.4     | 355.9      | 195.5         | 154.8            | 22.8                     |
| Defence  | 373.0     | 1303.3     | 418.7     | 1260.6     | 112.2         | 96.7             | 18.6                     |
| POS      | 122.8     | 1347.7     | 160.7     | 1407.9     | 130.9         | 104.5            | 25.2                     |
| Edu      | 318.3     | 2956.4     | 393.0     | 3204.9     | 123.4         | 108.4            | 31.2                     |
| Hlth     | 76.8      | 814.9      | 103.7     | 882.2      | 135.0         | 108.3            | 22.6                     |
| SSW      | 72.1      | 1508.4     | 577.1     | 999.9      | 800.0         | 66.3             | 13.9                     |
| Housing  | 25.9      | 126.6      | 37.0      | 117.7      | 143.2         | 93.0             | 17.2                     |
| RCRA     | 24.9      | 111.7      | 49.4      | 135.5      | 198.7         | 121.4            | 25.5                     |
| FE       | 0.7       | 5.4        | 2.8       | 10.3       | 403.4         | 189.9            | 31.9                     |
| Agri     | 1568.3    | 2114.9     | 157.1     | 766.3      | 10.0          | 36.2             | 11.7                     |
| IES      | 16.7      | 172.5      | 27.1      | 75.2       | 162.4         | 43.6             | 22.2                     |
| Trans    | 107.7     | 474.7      | 105.2     | 478.8      | 97.7          | 100.9            | 18.2                     |
| Interest | 772.7     | 3327.9     | 777.8     | 3323.0     | 100.7         | 99.9             | 21.0                     |
| Total    | 3724.2    | 15580.3    | 3178.5    | 14187.7    | 85.3          | 91.1             | 18.0                     |