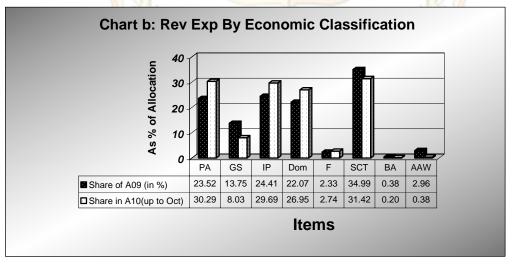

# **b.0 Revenue Expenditure: Economic Classification**

Structure and pattern of Revenue Expenditure according to economic classification are presented in Table b and Chart b (presented in the next page). The following conclusions can be drawn on the basis of them:

- ➤ Until October FY10, maximum utilization of Revenue Expenditure as % of B10 has been carried out in two heads: Pay and Allowance (29.1%) and Interest Payments (28.9%).
- ➤ During the last Fiscal Year (A09), Domestic Interest Payments (22.1%) was 9.6 times larger than that of Foreign Interest Payment (2.3%).

⇒ Up to October FY10, the following economic categories show a utilization rate of revenue expenditure more than 30.0%: Foreign interest payments (31.5%), and Pay of officers (30.0%).

Table b: Revenue Expenditure by Economic Classification

In crore tk.

|                                        |         |         |         |                        |                     | III CI OI E            |                                |
|----------------------------------------|---------|---------|---------|------------------------|---------------------|------------------------|--------------------------------|
| Description                            | RB09    | В09     | A09     | A10 (up to<br>Oct)     | B10 as %<br>of RB09 | Share of A09<br>(in %) | A10 (up to<br>Oct) as %<br>B10 |
| Pay and Allowances                     | 15106.2 | 15989.0 | 13507.6 | 4656.2                 | 105.8               | 23.5                   | 29.1                           |
| Pay of Officers                        | 1249.5  | 1335.6  | 1196.7  | 400.7                  | 106.9               |                        | 30.0                           |
| Pay of Establishment                   | 5771.9  | 6107.1  | 5374.8  | 1813.0                 | 105.8               |                        | 29.7                           |
| Allowances                             | 8084.7  | 8546.3  | 6936.1  | 2442.6                 | 105.7               | 12.1                   | 28.6                           |
| Goods and Services                     | 9163.9  | 8870.8  | 7895.1  | 1233.9                 | 96.8                | 13.7                   | 13.9                           |
| Supplies and Services                  | 6601.3  | 6323.9  | 5617.5  | 978.7                  | 95.8                | 9.8                    |                                |
| Repairs, Maintainance & Rehabilitation | 2562.6  | 2546.9  | 2277.7  | 255.2                  | 99.4                | 4.0                    | 10.0                           |
| Interest Payments                      | 13314.6 | 15808.5 | 14017.1 | 4562.8                 | 118.7               | 24.4                   | 28.9                           |
| Domestic                               | 12003.3 | 14471.3 | 12676.2 | 4142.2                 | 120.6               | 22.1                   | 28.6                           |
| Foreign                                | 1311.3  | 1337.2  | 1340.9  | 420.6                  | 102.0               | 2.3                    | 31.5                           |
| Subsidies and Current Transfers        | 25888.9 | 25751.9 | 20097.1 | 4828.8                 | 99.5                | 35.0                   | 18.8                           |
| Subsidies                              | 8373.2  | 6988.7  | 6724.6  | 669.2                  | 83.5                | 11.7                   | 9.6                            |
| Grants in Aid                          | 13852.9 | 15092.6 | 9790.1  | 3219.0                 | 108.9               | 17.0                   | 21.3                           |
| Contributions to Intl Organisation     | 43.1    | 35.5    | 30.7    | 5.0                    | 82.3                | 0.1                    | 14.1                           |
| Pensions and Gratuties                 | 3616.7  | 3632.1  | 3551.2  | 935.4                  | 100.4               | 6.2                    | 25.8                           |
| Block Allocation                       | 420.5   | 4288.3  | 215.6   | 30.3                   | 1019.8              | 0.4                    | 0.7                            |
| Unexpected                             | 183.0   | 900.0   | 32.1    | 0.2                    | 491.8               | 0.1                    | 0.0                            |
| Others                                 | 237.5   | 33883.2 | 183.5   | 30.1                   | 1426.6              | 0.3                    | 0.9                            |
| Acquisition of Assets and Works        | 2374.6  | 2270.1  | 1698.8  | 57.7                   | 95.6                | 3.0                    | 2.5                            |
| Acquisition of Assets                  | 1803.7  | 1928.4  | 1113.5  | 38.2                   | 106.9               | 1.9                    | 2.0                            |
| Acquisition of Land Assets             | 279.0   | 44.8    | 277.9   | 2.1                    | 16.1                | 0.5                    | 4.7                            |
| Construction and Works                 | 291.9   | 296.9   | 307.4   | 17.4                   | 101.7               | 0.5                    | 5.9                            |
| Net Total                              | 67486.8 | 74183.7 | 57431.3 | 15 <mark>369.</mark> 7 | 109.9               | 100.0                  | 20.7                           |