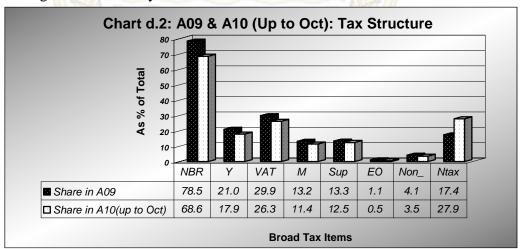

Table d.1: Revenue Receipts: Reporting Scenario

(In Crore Taka)

|                       | A08      | В09      | RB09   | A09 (Oct) | A09 (Up to<br>Oct) | A09      | B10    | A10 (Oct) | A10 (up to<br>Oct) |
|-----------------------|----------|----------|--------|-----------|--------------------|----------|--------|-----------|--------------------|
| Tax Rev(a+b)          | 48129    | 56789    | 55526  | 3396      | 15840              | 52858    | 63955  | 4486      | 18024              |
| a. NBR                | 45816    | 54500    | 53000  | 3238      | 14988              | 50205    | 61000  | 4256      | 17137              |
| a.1 Income            | 11669    | 13054    | 13538  | 756       | 3699               | 13432    | 16560  | 818       | 4477               |
| a.2 VAT               | 16898    | 20249    | 20116  | 1277      | 5862               | 19116    | 22795  | 1804      | 6563               |
| a.3 Import            | 8768     | 10862    | 9570   | 578       | 2656               | 8440     | 10430  | 751       | 2859               |
| a.4 Sup               | 7758     | 9528     | 9121   | 596       | 2632               | 8534     | 10485  | 857       | 3107               |
| a.5 EO                | 723      | 807      | 655    | 31        | 140                | 684      | 730    | 25        | 132                |
| b. Non-NBR            | 2313     | 2289     | 2526   | 158       | 852                | 2653     | 2955   | 230       | 887                |
| b.1 NL                | 51       | 50       | 52     | 4         | 17                 | 55       | 55     | 4         | 18                 |
| b.2 Vehicles          | 517      | 550      | 550    | 39        | 179                | 655      | 660    | 49        | 190                |
| b.3 Land              | 352      | 424      | 409    | 12        | 98                 | 337      | 490    | 29        | 111                |
| b.4 Stamp             | 1393     | 1265     | 1515   | 103       | 557                | 1606     | 1750   | 149       | 568                |
| c. Non-tax Rev        | 11024    | 12592    | 13654  | 428       | 6372               | 11121    | 15506  | 533       | 6965               |
| c.1 DP                | 2112     | 3426     | 3058   | 27        | 2799               | 3093     | 3681   | 13        | 1791               |
| c.2 PO&R              | 442      | 795      | 800    | 32        | 134                | 550      | 858    | 69        | 152                |
| c.3 T&T               | 1480     | 0        | 0      | 0         | 5                  | 5        | 0      | 0         | 0                  |
| c.4 IFT               | 6990     | 8372     | 9797   | 369       | 3434               | 7473     | 10968  | 451       | 5023               |
| Total Rev (a+b+c)     | 59153    | 69381    | 69180  | 3824      | 22212              | 63979    | 79461  | 5019      | 24990              |
| d. GDP <sub>new</sub> | 535415.0 | 613111.0 | 614943 | 614943    | 614943             | 614943   | 686730 | 686730    | 686730             |
| e. Tax-GDP Ratio      | 9.0      | 9.3      | 9.0    | 0.6       | 2.6                | 8.6      | 9.3    | 0.7       | 2.6                |
| f. NBR (Source: NBR)  | VI .     |          |        | 3492.08   | 14861.6            | 52525.61 |        | 4490.7    | 16941.3            |
| g. a as % of f        | AV C     |          |        | 92.7      | 100.9              | 95.6     |        | 94.8      | 101.2              |

#### Table d.1 indicates that:

- In FY 09, the amount of the collected tax revenue was 8.6% of the estimated GDP.
- ➤ On monthly basis, the discrepancy between the data of NBR and CGA system is 5.2% in October FY10.
- ➤ On cumulative basis, the discrepancy between the data of NBR and CGA system is 1.2% up to October FY10.