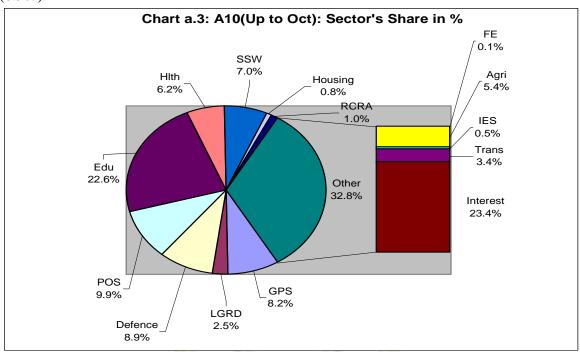

# a.3 Revenue Expenditure: Broad Sector-wise Allocation

A comparative picture of broad sector-wise allocation of Revenue Expenditure has been presented below:<sup>4</sup>

| Broad Sectors                    | Admn | SIS  | PIS | Agri | Others | Interest |
|----------------------------------|------|------|-----|------|--------|----------|
| Sector's Share of A09            | 31.1 | 30.3 | 4.3 | 13.9 | 1.9    | 18.5     |
| Sector's Share of B10            | 37.0 | 30.0 | 3.4 | 8.4  | 1.1    | 20.1     |
| Sector's Share of A10 (Upto Oct) | 27.1 | 39.2 | 3.4 | 5.4  | 1.5    | 23.4     |

A detail of sector-wise share of revenue expenditure based on the account (up to October) for the FY10 is shown in Chart a.3. Individually, the largest share is in Interest (23.4%), followed by Education (22.6%), Public Order and Safety (9.9%) and Defense (8.9%).