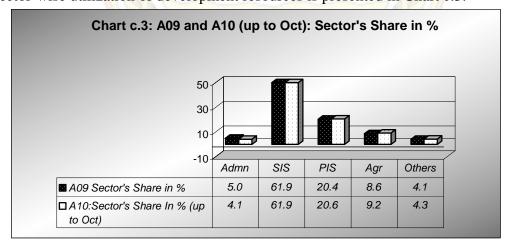

# a.3 Revenue Expenditure: Broad Sector-wise Allocation

A comparative picture of broad sector-wise allocation of Revenue Expenditure has been presented below:<sup>4</sup>

| Broad Sectors                    | Admn | SIS  | PIS | Agri | Others | Interest |
|----------------------------------|------|------|-----|------|--------|----------|
| Sector's Share of A09            | 31.1 | 30.3 | 4.3 | 13.9 | 1.9    | 18.5     |
| Sector's Share of B10            | 37.0 | 30.0 | 3.4 | 8.4  | 1.1    | 20.1     |
| Sector's Share of A10 (Upto Oct) | 27.1 | 39.2 | 3.4 | 5.4  | 1.5    | 23.4     |